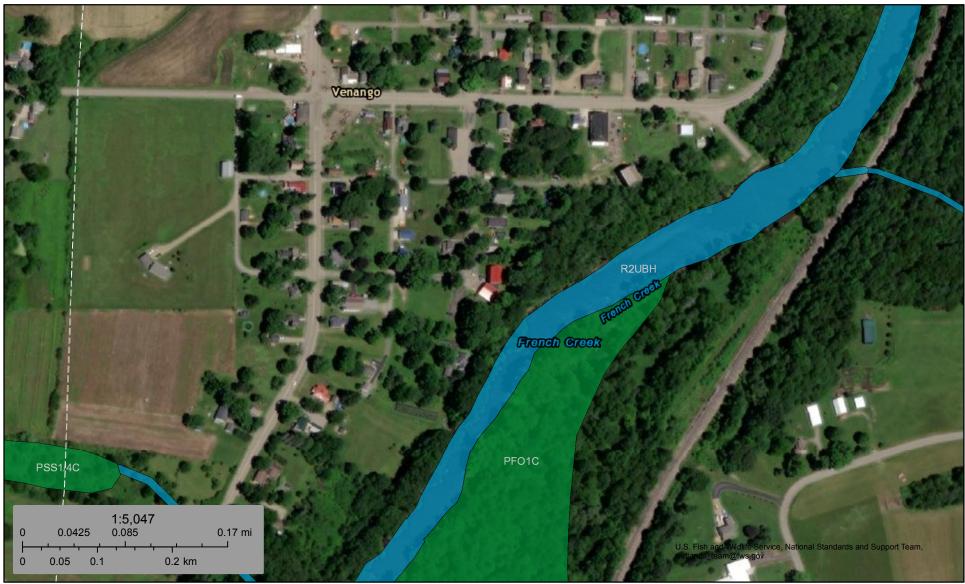

## Karl Gerdon Park - Venango Borough

## December 1, 2022

## Wetlands

- Estuarine and Marine Wetland

Estuarine and Marine Deepwater

- Freshwater Forested/Shrub Wetland Freshwater Pond

Freshwater Emergent Wetland

Lake Other Riverine

This map is for general reference only. The US Fish and Wildlife Service is not responsible for the accuracy or currentness of the base data shown on this map. All wetlands related data should be used in accordance with the layer metadata found on the Wetlands Mapper web site.